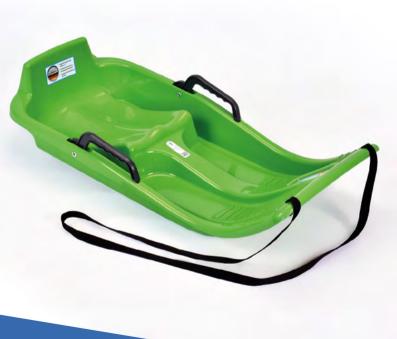

## Thank you for choosing our Minibob sled from the Classics series.

The Minibob is made of high-quality cold- and light-resistant plastic. It is TÜV Service tested and made in Germany. Its ergonomic seat and contoured footrest provide secure support. The brake handles on both sides and wide contact surface provide maximum safety even at higher speeds.

For children aged 5 and up. Maximum load capacity: 50 kg.

The assembly instructions are provided below. **All you need is a hammer.** 

If you have any questions, please do not hesitate to contact us: service@khw-geschwenda.de