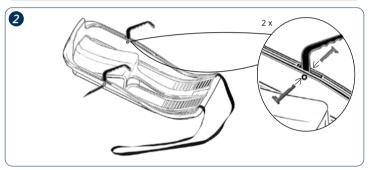

## assembly

KHW Kunststoff- und Holzverarbeitungswerk GmbH Alte Lage 1a · 99331 Geratal OT Geschwenda

Telefon +49 3 62 05 - 7 49-0 Telefax +49 3 62 05 - 7 49 34

info@khw-geschwenda.de www.khw-geschwenda.de