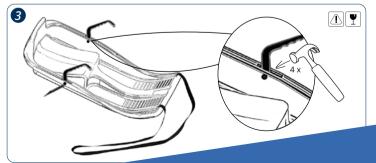

For children aged 5 and up. Maximum load capacity: 50 kg.

The assembly instructions are provided below. **All you need is a hammer.** 

If you have any questions, please do not hesitate to contact us: service@khw-geschwenda.de

## assembly

KHW Kunststoff- und Holzverarbeitungswerk GmbH Alte Lage 1a · 99331 Geratal OT Geschwenda

Telefon +49 3 62 05 - 7 49-0 Telefax +49 3 62 05 - 7 49 34

info@khw-geschwenda.de www.khw-geschwenda.de