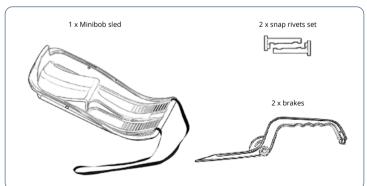

## Minibob



assembly instructions



## Thank you for choosing our Minibob sled from the Classics series.

The Minibob is made of high-quality cold- and light-resistant plastic. It is TÜV Service tested and made in Germany. Its ergonomic seat and contoured footrest provide secure support. The brake handles on both sides and wide contact surface provide maximum safety even at higher speeds.

For children aged 5 and up. Maximum load capacity: 50 kg.

The assembly instructions are provided below. **All you need is a hammer.** 

If you have any questions, please do not hesitate to contact us: service@khw-geschwenda.de

## content



## assembly









KHW Kunststoff- und Holzverarbeitungswerk GmbH Alte Lage 1a · 99331 Geratal OT Geschwenda

Telefon +49 3 62 05 - 7 49-0 Telefax +49 3 62 05 - 7 49 34

info@khw-geschwenda.de www.khw-geschwenda.de