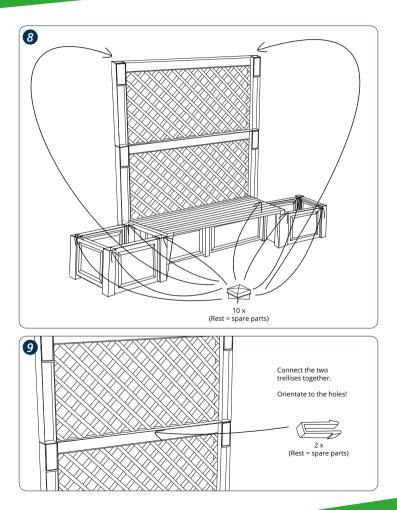

## Garden benches Czardas System



assembly instructions



Thank you for choosing a garden bench from our Czardas System.

All of our seating options are made using **weatherproof, easycare plastic**. Below you will find the assembly instructions for each bench. The individual parts can be assembled in a **plug-in system and do not require any tools**. You may choose to use a 6–10 mm drill.

Do not hesitate to contact us with any further inquiries: service@khw-geschwenda.de

#### **Overview of variants**



Kopenhagen - Page 6

Item no. 4550... 2

2 packs



Item no. 4410...

1 pack



Item no. 4580...

2 packs

## Berlin garden bench content

### Item no. 4300...



#### assembly









# Kopenhagen garden bench content

KE.

## Item no. 4550...



### assembly















## Brüssel garden bench content

## Item no. 4410...





## assembly















## Gartenbank Amsterdam content

### Item no. 4580...





### Aufbau























#### Plant and care instructions

- Select the right potted plants for your garden bench's location. Pay attention to whether it is sunny or more shaded there.
- Use fresh, loose and well-aerated soil that will retain water.
- Only water your plants in the early morning or evening hours, ascertain the right amount while watering, and pay attention to your potted plants' individual needs.
- Fertilise your container plants regularly.
- Pay attention to your plants and check them regularly for pests or diseases.
- The rose arch is an ideal support for climbing plants. If the plants are too heavy, they can also be fa