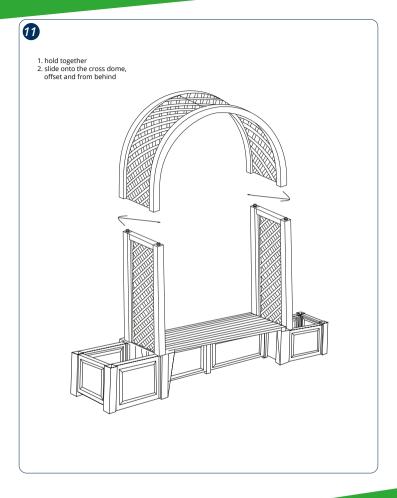

## Gartenbank Amsterdam content

### Item no. 4580...

### Aufbau

#### Plant and care instructions

- Select the right potted plants for your garden bench's location. Pay attention to whether it is sunny or more shaded there.
- Use fresh, loose and well-aerated soil that will retain water.
- Only water your plants in the early morning or evening hours, ascertain the right amount while watering, and pay attention to your potted plants' individual needs.
- Fertilise your container plants regularly.
- Pay attention to your plants and check them regularly for pests or diseases.
- The rose arch is an ideal support for climbing plants. If the plants are too heavy, they can also be fastened using wire or ropes.