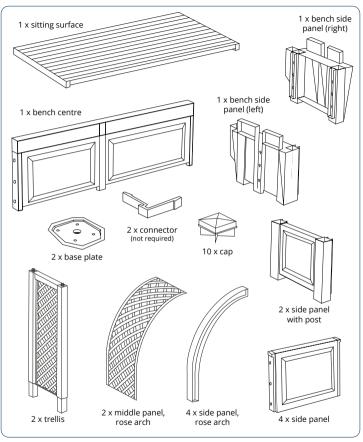

nstructions



Thank you for choosing a garden bench from our Czardas System.

All of our seating options are made using **weatherproof, easycare plastic**. Below you will find the assembly instructions for each bench. The individual parts can be assembled in a **plug-in system and do not require any tools**. You may choose to use a 6–10 mm drill.

Do not hesitate to contact us with any further inquiries: service@khw-geschwenda.de

#### **Overview of variants**



Kopenhagen - Page 6

Item no. 4550... 2

2 packs



Item no. 4410...

1 pack



Item no. 4580...

2 packs

## Berlin garden bench content

### Item no. 4300...



#### assembly









# Kopenhagen garden bench content

KE.

## Item no. 4550...



### assembly















## Brüssel garden bench content

## Item no. 4410...





## assembly















## Gartenbank Amsterdam content

### Item no. 4580...





### Aufbau























#### Plant and care instructions

- Select the right potted plants for your garden bench's location. Pay attention to whether it is sunny or more shaded there.
- Use fresh, loose and well-aerated soil that will retain water.
- Only water your plants in the early morning or evening hours, ascertain the right amount while watering, and pay attention to your potted plants' individual needs.
- Fertilise your container plants regularly.
- Pay attention to your plants and check them regularly for pests or diseases.
- The rose arch is an ideal support for climbing plants. If the plants are too heavy, they can also be fastened using wire or ropes.

We wish you the best of luc