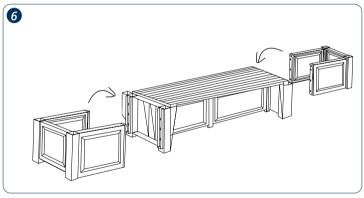

## Garden benches Czardas System



assembly instructions



Thank you for choosing a garden bench from our Czardas System.

All of our seating options are made using **weatherproof, easycare plastic**. Below you will find the assembly instructions for each bench. The individual parts can be assembled in a **plug-in system and do not require any tools**. You may choose to use a 6–10 mm drill.

Do not hesitate to contact us with any further inquiries: service@khw-geschwenda.de

#### **Overview of variants**



Kopenhagen - Page 6

Item no. 4550... 2

2 packs



Item no. 4410...

1 pack



Item no. 4580...

2 packs

## Berlin garden bench content

### Item no. 4300...



#### assembly









# Kopenhagen garden bench content

KE.

## Item no. 4550...



### assembly















## Brüssel garden bench content

## Item no. 4410...





## assembly















## Gartenbank Amsterdam content

### Item no. 4580...





### Aufbau























#### Plant and care instructions

- Select the right potted plants for your garden bench's location. Pay attention to whether it is sunny or more shaded there.
- Use fresh, loose and well-aerated soil that will retain water.
- Only water your plants in the early morning or evening hours, ascertain the right amount while watering, and pay attention to your potted plants' individual needs.
- Fertilise your container plants regularly.
- Pay attention to your plants and check them regularly for pests or diseases.
- The rose arch is an ideal support for climbing plants. If the plants are too heavy, they can also