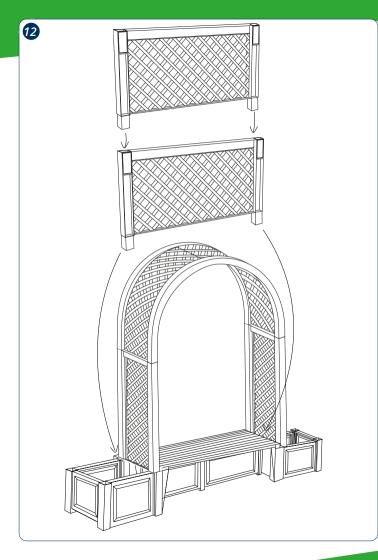

de using **weatherproof, easycare plastic**. Below you will find the assembly instructions for each bench. The individual parts can be assembled in a **plug-in system and do not require any tools**. You may choose to use a 6–10 mm drill.

Do not hesitate to contact us with any further inquiries: service@khw-geschwenda.de

#### **Overview of variants**



Kopenhagen - Page 6

Item no. 4550... 2

2 packs



Item no. 4410...

1 pack



Item no. 4580...

2 packs

## Berlin garden bench content

### Item no. 4300...



#### assembly









# Kopenhagen garden bench content

KE.

## Item no. 4550...



### assembly















## Brüssel garden bench content

## Item no. 4410...





## assembly















## Gartenbank Amsterdam content

### Item no. 4580...





### Aufbau























#### Plant and care instructions

- Select the right potted plants for your garden bench's location. Pay attention to whether it is sunny or more shaded there.
- Use fresh, loose and well-aerated soil that will retain water.
- Only water your plants in the early morning or evening hours, ascertain the right amount while watering, and pay attention to your potted plants' individual needs.
- Fertilise your container plants regularly.
- Pay attention to your plants and check them regularly for pests or diseases.
- The rose arch is an ideal support for climbing plants. If the plants are too heavy, they can also be fastened using wire or ropes.

We wish you the best of luck!



International version

To get the assembly instructions in another language **scan** the **QR code**.