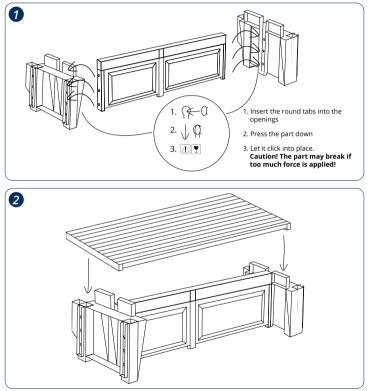

## Garden benches Czardas System

assembly instructions

Thank you for choosing a garden bench from our Czardas System.

All of our seating options are made using **weatherproof, easycare plastic**. Below you will find the assembly instructions for each bench. The individual parts can be assembled in a **plug-in system and do not require any tools**. You may choose to use a 6–10 mm drill.