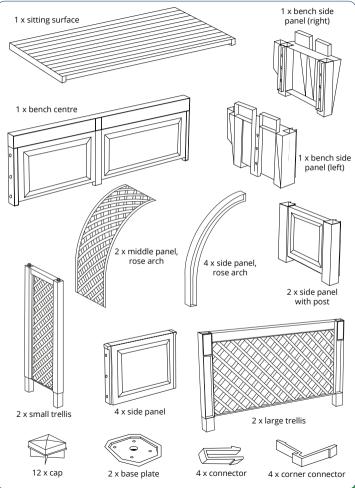

our seating options are made using **weatherproof, easycare plastic**. Below you will find the assembly instructions for each bench. The individual parts can be assembled in a **plug-in system and do not require any tools**. You may choose to use a 6–10 mm drill.

Do not hesitate to contact us with any further inquiries: service@khw-geschwenda.de

#### **Overview of variants**



Kopenhagen - Page 6

Item no. 4550... 2

2 packs



Item no. 4410...

1 pack



Item no. 4580...

2 packs

## Berlin garden bench content

### Item no. 4300...



#### assembly









# Kopenhagen garden bench content

KE.

## Item no. 4550...



### assembly















## Brüssel garden bench content

## Item no. 4410...





## assembly















## Gartenbank Amsterdam content

### Item no. 4580...





### Aufbau























#### Plant and care instructions

- Select the right potted plants for your garden bench's location. Pay attention to whether it is sunny or more shaded there.
- Use fresh, loose and well-aerated soil that will retain water.
- Only water your plants in the early morning or evening hours, ascertain the right amount while watering, and pay attention to your potted plants' individual needs.
- Fertilise your container plants regularly.
- Pay attention to your plants and check them regularly for pests or diseases.
- The rose arch is an ideal support for climbing plants. If the plants are too heavy, they can also be fastened using wire or ropes.

We wish you the best of luck!



International version

To get the assembly instructions in another language **sc