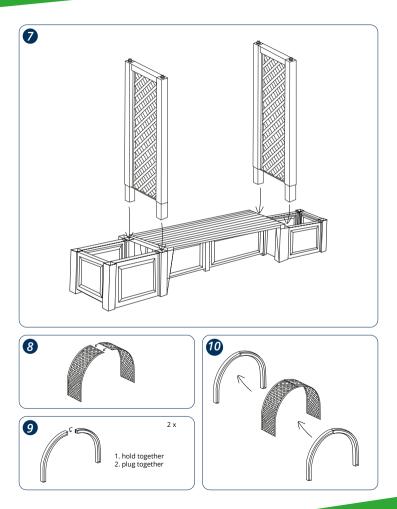

u for choosing a garden bench from our Czardas System.

All of our seating options are made using **weatherproof, easycare plastic**. Below you will find the assembly instructions for each bench. The individual parts can be assembled in a **plug-in system and do not require any tools**. You may choose to use a 6–10 mm drill.

Do not hesitate to contact us with any further inquiries: service@khw-geschwenda.de

#### **Overview of variants**



Kopenhagen - Page 6

Item no. 4550... 2

2 packs



Item no. 4410...

1 pack



Item no. 4580...

2 packs

## Berlin garden bench content

### Item no. 4300...



#### assembly









# Kopenhagen garden bench content

KE.

## Item no. 4550...



### assembly















## Brüssel garden bench content

## Item no. 4410...





## assembly















## Gartenbank Amsterdam content

### Item no. 4580...





### Aufbau























#### Plant and care instructions

- Select the right potted plants for your garden bench's location. Pay attention to whether it is sunny or more shaded there.
- Use fresh, loose and well-aerated soil that will retain water.
- Only water your plants in the early morning or evening hours, ascertain the right amount while watering, and pay attention to your potted plants' individual needs.
- Fertilise your container plants regularly.
- Pay attention to your plants and check them regularly for pests or diseases.
- The rose arch is an ideal support for climbing plants. If the plants are too heavy, they can also be fastened using wire or ropes.

We wish you the best of luck!



International ver