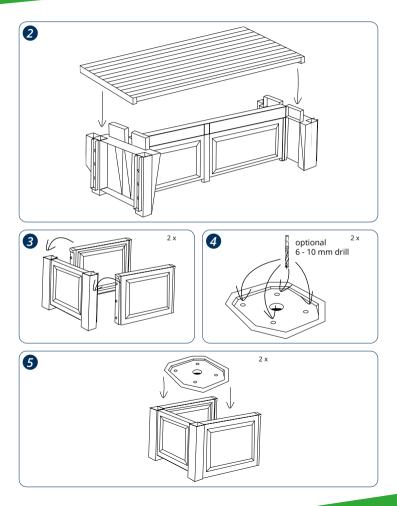

## Garden benches Czardas System



assembly instructions



Thank you for choosing a garden bench from our Czardas System.

All of our seating options are made using **weatherproof, easycare plastic**. Below you will find the assembly instructions for each bench. The individual parts can be assembled in a **plug-in system and do not require any tools**. You may choose to use a 6–10 mm drill.

Do not hesitate to contact us with any further inquiries: service@khw-geschwenda.de

#### **Overview of variants**



Kopenhagen - Page 6

Item no. 4550... 2

2 packs



Item no. 4410...

1 pack



Item no. 4580...

2 packs

## Berlin garden bench content

### Item no. 4300...



#### assembly









# Kopenhagen garden bench content

KE.

## Item no. 4550...



### assembly















## Brüssel garden bench content

## Item no. 4410...





## assembly















## Gartenbank Amsterdam content

### Item no. 4580...





### Aufbau























#### Plant and care instructions

- Select the right potted plants for your garden bench's location. Pay attention to whether it is sunny or more shaded there.
- Use fresh, loose and well-aerated soil that will retain water.
- Only water your plants in the early morning or evening hours, ascertain the right amount while watering, and pay attention to your potted plants' individual needs.
- Fertilise your container plants regularly.
- Pay attention to your plants and check them regularly for pests or diseases.
- The rose a