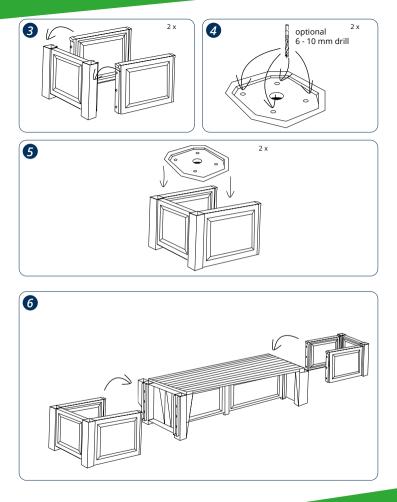

s are made using **weatherproof, easycare plastic**. Below you will find the assembly instructions for each bench. The individual parts can be assembled in a **plug-in system and do not require any tools**. You may choose to use a 6–10 mm drill.

Do not hesitate to contact us with any further inquiries: service@khw-geschwenda.de

#### **Overview of variants**



Kopenhagen - Page 6

Item no. 4550... 2

2 packs



Item no. 4410...

1 pack



Item no. 4580...

2 packs

## Berlin garden bench content

### Item no. 4300...



#### assembly









# Kopenhagen garden bench content

KE.

## Item no. 4550...



### assembly















## Brüssel garden bench content

## Item no. 4410...





## assembly















## Gartenbank Amsterdam content

### Item no. 4580...





### Aufbau























#### Plant and care instructions

- Select the right potted plants for your garden bench's location. Pay attention to whether it is sunny or more shaded there.
- Use fresh, loose and well-aerated soil that will retain water.
- Only water your plants in the early morning or evening hours, ascertain the right amount while watering, and pay attention to your potted plants' individual needs.
- Fertilise your container plants regularly.
- Pay attention to your plants and check them regularly for pests or diseases.
- The rose arch is an ideal support for climbing plants. If the plants are too heavy, they can also be fastened using wire or ropes.

We wish you the best of luck!



International version

To get the assembly instructions in another language **scan** the **QR code