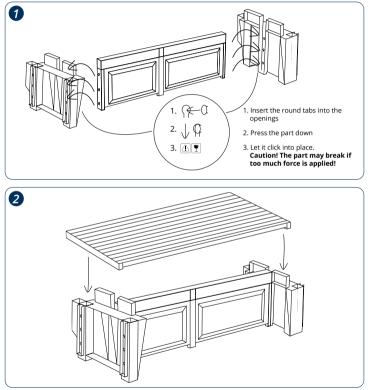

ons are made using **weatherproof, easycare plastic**. Below you will find the assembly instructions for each bench. The individual parts can be assembled in a **plug-in system and do not require any tools**. You may choose to use a 6–10 mm drill.

Do not hesitate to contact us with any further inquiries: service@khw-geschwenda.de

#### **Overview of variants**



Kopenhagen - Page 6

Item no. 4550... 2

2 packs



Item no. 4410...

1 pack



Item no. 4580...

2 packs

## Berlin garden bench content

### Item no. 4300...



#### assembly









# Kopenhagen garden bench content

KE.

## Item no. 4550...



### assembly















## Brüssel garden bench content

## Item no. 4410...





## assembly















## Gartenbank Amsterdam content

### Item no. 4580...





### Aufbau























#### Plant and care instructions

- Select the right potted plants for your garden bench's location. Pay attention to whether it is sunny or more shaded there.
- Use fresh, loose and well-aerated soil that will retain water.
- Only water your plants in the early morning or evening hours, ascertain the right amount while watering, and pay attention to your potted plants' individual needs.
- Fertilise your container plants regularly.
- Pay attention to your plants and check them regularly for pests or diseases.
- The rose arch is an ideal support for climbing plants. If the plants are too heavy, they can also be fastened using wire or ropes.

We wish you the best of luck!



International version

To get the assembly instructions in another language **scan** the **QR co