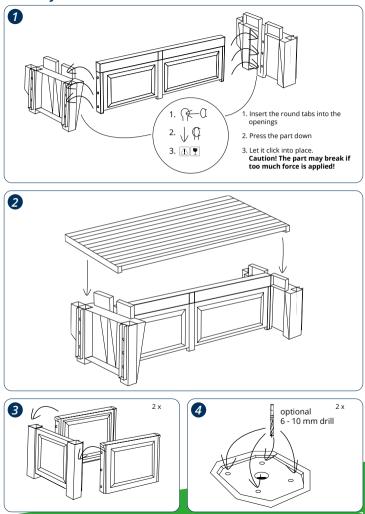

## Garden benches Czardas System



assembly instructions



Thank you for choosing a garden bench from our Czardas System.

All of our seating options are made using **weatherproof, easycare plastic**. Below you will find the assembly instructions for each bench. The individual parts can be assembled in a **plug-in system and do not require any tools**. You may choose to use a 6–10 mm drill.

Do not hesitate to contact us with any further inquiries: service@khw-geschwenda.de

#### **Overview of variants**



Kopenhagen - Page 6

Item no. 4550... 2

2 packs



Item no. 4410...

1 pack



Item no. 4580...

2 packs

## Berlin garden bench content

### Item no. 4300...



#### assembly









# Kopenhagen garden bench content

KE.

## Item no. 4550...



### assembly















## Brüssel garden bench content

## Item no. 4410...





## assembly















## Gartenbank Amsterdam content

### Item no. 4580...





### Aufbau























#### Plant and care instructions

- Select the right potted plants for your garden bench's location. Pay attention to whether it is sunny or more shaded there.
- Use fresh, loose and well-aerated soil that will retain water.
- Only water your plants in the early morning or evening hours, ascertain the right amount while watering, and pay attention to your potted plants' individual needs.
- Fertilise your container plants regularly.
- Pay attention to your plants and check them regularly for pests or diseases.
- The rose arch is an ideal support for climbing plants. If the plants are too heavy, they ca