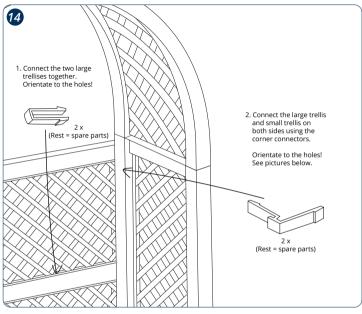

ng **weatherproof, easycare plastic**. Below you will find the assembly instructions for each bench. The individual parts can be assembled in a **plug-in system and do not require any tools**. You may choose to use a 6–10 mm drill.

Do not hesitate to contact us with any further inquiries: service@khw-geschwenda.de

#### **Overview of variants**



Kopenhagen - Page 6

Item no. 4550... 2

2 packs



Item no. 4410...

1 pack



Item no. 4580...

2 packs

## Berlin garden bench content

### Item no. 4300...



#### assembly









# Kopenhagen garden bench content

KE.

## Item no. 4550...



### assembly















## Brüssel garden bench content

## Item no. 4410...





## assembly















## Gartenbank Amsterdam content

### Item no. 4580...





### Aufbau























#### Plant and care instructions

- Select the right potted plants for your garden bench's location. Pay attention to whether it is sunny or more shaded there.
- Use fresh, loose and well-aerated soil that will retain water.
- Only water your plants in the early morning or evening hours, ascertain the right amount while watering, and pay attention to your potted plants' individual needs.
- Fertilise your container plants regularly.
- Pay attention to your plants and check them regularly for pests or diseases.
- The rose arch is an ideal support for climbing plants. If the plants are too heavy, they can also be fastened using wire or ropes.

We wish you the best of luck!



International version

To get the assembly instructions in another language **scan** the **QR code**.





Just