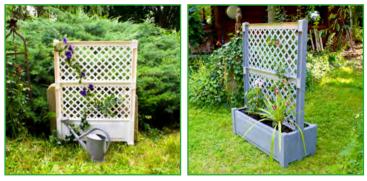

We wish you the best of luck!

International version

To get the assembly instructions in another language **scan** the **QR code**.

Just as individual as you are!

As well as garden benches, we also have planters and trellises with the same design that you can **combine with one another** in your garden. There are no limits to your creativity!

#### Plant and care instructions

- Select the right potted plants for your garden bench's location. Pay attention to whether it is sunny or more shaded there.
- Use fresh, loose and well-aerated soil that will retain water.
- Only water your plants in the early morning or evening hours, ascertain the right amount while watering, and pay attention to your potted plants' individual needs.
- Fertilise your container plants regularly.
- Pay attention to your plants and check them regularly for pests or diseases.
- The rose arch is an ideal support for climbing plants. If the plants are too heavy, they can also be fastened using wire or ropes.