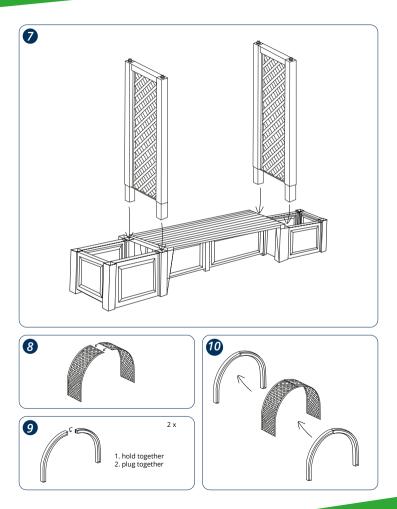

e made using **weatherproof, easycare plastic**. Below you will find the assembly instructions for each bench. The individual parts can be assembled in a **plug-in system and do not require any tools**. You may choose to use a 6–10 mm drill.

Do not hesitate to contact us with any further inquiries: service@khw-geschwenda.de

#### **Overview of variants**



Kopenhagen - Page 6

Item no. 4550... 2

2 packs



Item no. 4410...

1 pack



Item no. 4580...

2 packs

## Berlin garden bench content

### Item no. 4300...



#### assembly









# Kopenhagen garden bench content

KE.

## Item no. 4550...



### assembly















## Brüssel garden bench content

## Item no. 4410...





## assembly















## Gartenbank Amsterdam content

### Item no. 4580...





### Aufbau























#### Plant and care instructions

- Select the right potted plants for your garden bench's location. Pay attention to whether it is sunny or more shaded there.
- Use fresh, loose and well-aerated soil that will retain water.
- Only water your plants in the early morning or evening hours, ascertain the right amount while watering, and pay attention to your potted plants' individual needs.
- Fertilise your container plants regularly.
- Pay attention to your plants and check them regularly for pests or diseases.
- The rose arch is an ideal support for climbing plants. If the plants are too heavy, they can also be fastened using wire or ropes.

We wish you the best of luck!



International version

To get the assembly instructions in another language **scan** the **QR code**.