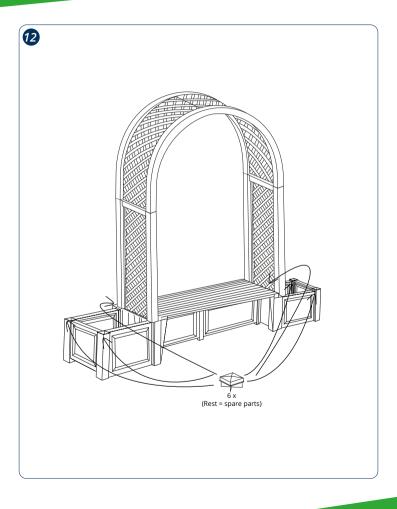

choosing a garden bench from our Czardas System.

All of our seating options are made using **weatherproof, easycare plastic**. Below you will find the assembly instructions for each bench. The individual parts can be assembled in a **plug-in system and do not require any tools**. You may choose to use a 6–10 mm drill.

Do not hesitate to contact us with any further inquiries: service@khw-geschwenda.de

#### **Overview of variants**



Kopenhagen - Page 6

Item no. 4550... 2

2 packs



Item no. 4410...

1 pack



Item no. 4580...

2 packs

## Berlin garden bench content

### Item no. 4300...



#### assembly









# Kopenhagen garden bench content

KE.

## Item no. 4550...



### assembly















## Brüssel garden bench content

## Item no. 4410...





## assembly















## Gartenbank Amsterdam content

### Item no. 4580...





### Aufbau























#### Plant and care instructions

- Select the right potted plants for your garden bench's location. Pay attention to whether it is sunny or more shaded there.
- Use fresh, loose and well-aerated soil that will retain water.
- Only water your plants in the early morning or evening hours, ascertain the right amount while watering, and pay attention to your potted plants' individual needs.
- Fertilise your container plants regularly.
- Pay attention to your plants and check them regularly for pests or diseases.
- The rose arch is an ideal support for climbing plants. If the plants are too heavy, they can also be fastened using wire or ropes.

We wish you the best of luck!



International version