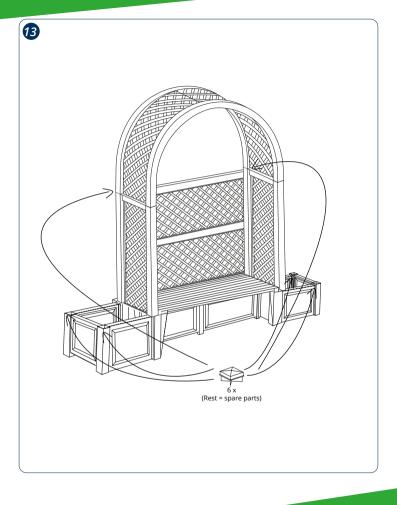

using **weatherproof, easycare plastic**. Below you will find the assembly instructions for each bench. The individual parts can be assembled in a **plug-in system and do not require any tools**. You may choose to use a 6–10 mm drill.

Do not hesitate to contact us with any further inquiries: service@khw-geschwenda.de

#### **Overview of variants**



Kopenhagen - Page 6

Item no. 4550... 2

2 packs



Item no. 4410...

1 pack



Item no. 4580...

2 packs

## Berlin garden bench content

### Item no. 4300...



#### assembly









# Kopenhagen garden bench content

KE.

## Item no. 4550...



### assembly















## Brüssel garden bench content

## Item no. 4410...





## assembly















## Gartenbank Amsterdam content

### Item no. 4580...





### Aufbau























#### Plant and care instructions

- Select the right potted plants for your garden bench's location. Pay attention to whether it is sunny or more shaded there.
- Use fresh, loose and well-aerated soil that will retain water.
- Only water your plants in the early morning or evening hours, ascertain the right amount while watering, and pay attention to your potted plants' individual needs.
- Fertilise your container plants regularly.
- Pay attention to your plants and check them regularly for pests or diseases.
- The rose arch is an ideal support for climbing plants. If the plants are too heavy, they can also be fastened using wire or ropes.

We wish you the best of luck!



International version

To get the assembly instructions in another language **scan** the **QR code**.





J