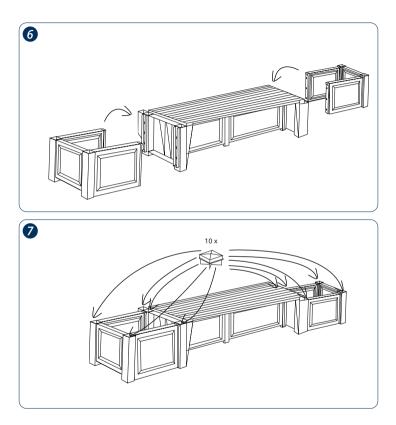

## Garden benches Czardas System



assembly instructions



Thank you for choosing a garden bench from our Czardas System.

All of our seating options are made using **weatherproof, easycare plastic**. Below you will find the assembly instructions for each bench. The individual parts can be assembled in a **plug-in system and do not require any tools**. You may choose to use a 6–10 mm drill.

Do not hesitate to contact us with any further inquiries: service@khw-geschwenda.de

#### **Overview of variants**



Kopenhagen - Page 6

Item no. 4550... 2

2 packs



Item no. 4410...

1 pack



Item no. 4580...

2 packs

## Berlin garden bench content

### Item no. 4300...



#### assembly









# Kopenhagen garden bench content

KE.

## Item no. 4550...



### assembly















## Brüssel garden bench content

## Item no. 4410...





## assembly















## Gartenbank Amsterdam content

### Item no. 4580...





### Aufbau























#### Plant and care instructions

- Select the right potted plants for your garden bench's location. Pay attention to whether it is sunny or more shaded there.
- Use fresh, loose and well-aerated soil that will retain water.
- Only water your plants in the early morning or evening hours, ascertain the right amount while watering, and pay attention to your potted plants' individual needs.
- Fertilise your container plants regularly.
- Pay attention to your plants and check them regularly for pests or diseases.
- The rose arc