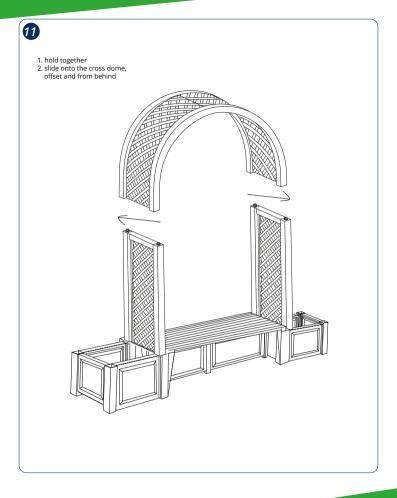

for choosing a garden bench from our Czardas System.

All of our seating options are made using **weatherproof, easycare plastic**. Below you will find the assembly instructions for each bench. The individual parts can be assembled in a **plug-in system and do not require any tools**. You may choose to use a 6–10 mm drill.

Do not hesitate to contact us with any further inquiries: service@khw-geschwenda.de

#### **Overview of variants**



Kopenhagen - Page 6

Item no. 4550... 2

2 packs



Item no. 4410...

1 pack



Item no. 4580...

2 packs

## Berlin garden bench content

### Item no. 4300...



#### assembly









# Kopenhagen garden bench content

KE.

## Item no. 4550...



### assembly















## Brüssel garden bench content

## Item no. 4410...





## assembly















## Gartenbank Amsterdam content

### Item no. 4580...





### Aufbau























#### Plant and care instructions

- Select the right potted plants for your garden bench's location. Pay attention to whether it is sunny or more shaded there.
- Use fresh, loose and well-aerated soil that will retain water.
- Only water your plants in the early morning or evening hours, ascertain the right amount while watering, and pay attention to your potted plants' individual needs.
- Fertilise your container plants regularly.
- Pay attention to your plants and check them regularly for pests or diseases.
- The rose arch is an ideal support for climbing plants. If the plants are too heavy, they can also be fastened using wire or ropes.

We wish you the best of luck!



International versi