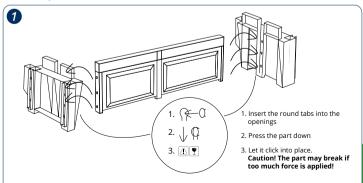

## Garden benches Czardas System



assembly instructions



Thank you for choosing a garden bench from our Czardas System.

All of our seating options are made using **weatherproof, easycare plastic**. Below you will find the assembly instructions for each bench. The individual parts can be assembled in a **plug-in system and do not require any tools**. You may choose to use a 6–10 mm drill.

Do not hesitate to contact us with any further inquiries: service@khw-geschwenda.de

#### **Overview of variants**



Kopenhagen - Page 6

Item no. 4550... 2

2 packs



Item no. 4410...

1 pack



Item no. 4580...

2 packs

## Berlin garden bench content

### Item no. 4300...



#### assembly









# Kopenhagen garden bench content

KE.

## Item no. 4550...



### assembly















## Brüssel garden bench content

## Item no. 4410...





## assembly















## Gartenbank Amsterdam content

### Item no. 4580...





### Aufbau























#### Plant and care instructions

- Select the right potted plants for your garden bench's location. Pay attention to whether it is sunny or more shaded there.
- Use fresh, loose and well-aerated soil that will retain water.
- Only water your plants in the early morning or evening hours, ascertain the right amount while watering, and pay attention to your potted plants' individual needs.
- Fertilise your container plants regularly.
- Pay attention to your plants and check them regularly for pests or diseases.
- The ro