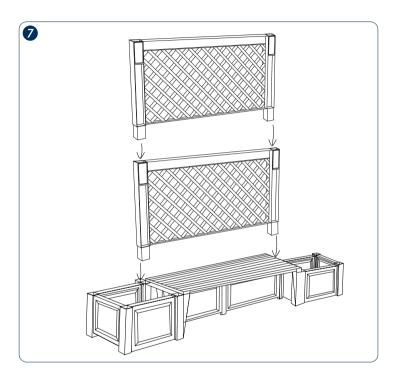

## Garden benches Czardas System



assembly instructions



Thank you for choosing a garden bench from our Czardas System.

All of our seating options are made using **weatherproof, easycare plastic**. Below you will find the assembly instructions for each bench. The individual parts can be assembled in a **plug-in system and do not require any tools**. You may choose to use a 6–10 mm drill.

Do not hesitate to contact us with any further inquiries: service@khw-geschwenda.de

#### **Overview of variants**



Kopenhagen - Page 6

Item no. 4550... 2

2 packs



Item no. 4410...

1 pack



Item no. 4580...

2 packs

## Berlin garden bench content

### Item no. 4300...



#### assembly









# Kopenhagen garden bench content

KE.

## Item no. 4550...



### assembly















## Brüssel garden bench content

## Item no. 4410...





## assembly















## Gartenbank Amsterdam content

### Item no. 4580...





### Aufbau























#### Plant and care instructions

- Select the right potted plants for your garden bench's location. Pay attention to whether it is sunny or more shaded there.
- Use fresh, loose and well-aerated soil that will retain water.
- Only water your plants in the early morning or evening hours, ascertain the right amount while watering, and pay attention to your potted plants' individual needs.
- Fertilise your container plants regularly.
- Pay attention to your plants and check them regularly for pests or diseases.
- The rose arch is an ideal support for climbing plants. If the plants are too heavy, they can also b