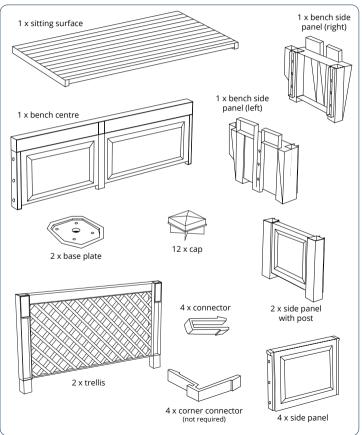

## Garden benches Czardas System



assembly instructions



Thank you for choosing a garden bench from our Czardas System.

All of our seating options are made using **weatherproof, easycare plastic**. Below you will find the assembly instructions for each bench. The individual parts can be assembled in a **plug-in system and do not require any tools**. You may choose to use a 6–10 mm drill.

Do not hesitate to contact us with any further inquiries: service@khw-geschwenda.de

#### **Overview of variants**



Kopenhagen - Page 6

Item no. 4550... 2

2 packs



Item no. 4410...

1 pack



Item no. 4580...

2 packs

## Berlin garden bench content

### Item no. 4300...



#### assembly









# Kopenhagen garden bench content

KE.

## Item no. 4550...



### assembly















## Brüssel garden bench content

## Item no. 4410...





## assembly















## Gartenbank Amsterdam content

### Item no. 4580...





### Aufbau























#### Plant and care instructions

- Select the right potted plants for your garden bench's location. Pay attention to whether it is sunny or more shaded there.
- Use fresh, loose and well-aerated soil that will retain water.
- Only water your plants in the early morning or evening hours, ascertain the right amount while watering, and pay attention to your potted plants' individual needs.
- Fertilise your container plants regularly.
- Pay attention to your plants and check them regularly for pests or diseases.
- The rose arch is an ideal support for climbing plants. If the plants are to