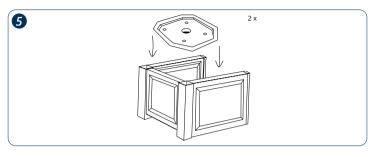

## Garden benches Czardas System



assembly instructions



Thank you for choosing a garden bench from our Czardas System.

All of our seating options are made using **weatherproof, easycare plastic**. Below you will find the assembly instructions for each bench. The individual parts can be assembled in a **plug-in system and do not require any tools**. You may choose to use a 6–10 mm drill.

Do not hesitate to contact us with any further inquiries: service@khw-geschwenda.de

#### **Overview of variants**



Kopenhagen - Page 6

Item no. 4550... 2

2 packs



Item no. 4410...

1 pack



Item no. 4580...

2 packs

## Berlin garden bench content

### Item no. 4300...



#### assembly









# Kopenhagen garden bench content

KE.

## Item no. 4550...



### assembly















## Brüssel garden bench content

## Item no. 4410...





## assembly















## Gartenbank Amsterdam content

### Item no. 4580...





### Aufbau























#### Plant and care instructions

- Select the right potted plants for your garden bench's location. Pay attention to whether it is sunny or more shaded there.
- Use fresh, loose and well-aerated soil that will retain water.
- Only water your plants in the early morning or evening hours, ascertain the right amount while watering, and pay attention to your potted plants' individual needs.
- Fertilise your container plants regularly.
- Pay attention to your plants and check them regularly for pests or diseases.
- The rose arch is an ideal support for climbing plants. If the plants are too heavy, they can al