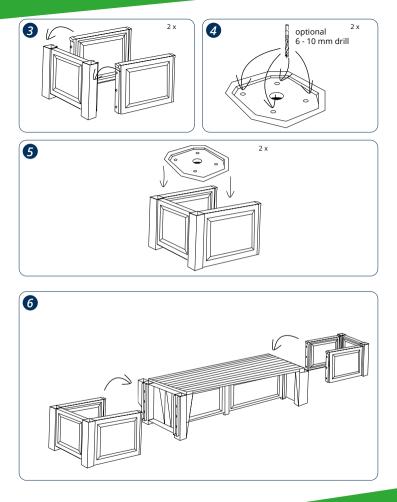

## Garden benches Czardas System

assembly instructions

Thank you for choosing a garden bench from our Czardas System.

All of our seating options are made using **weatherproof, easycare plastic**. Below you will find the assembly instructions for each bench. The individual parts can be assembled in a **plug-in system and do not require any tools**. You may choose to use a 6–10 mm drill.