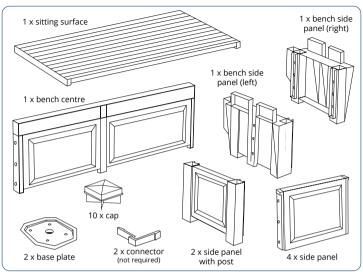

## Garden benches Czardas System



assembly instructions



Thank you for choosing a garden bench from our Czardas System.

All of our seating options are made using **weatherproof, easycare plastic**. Below you will find the assembly instructions for each bench. The individual parts can be assembled in a **plug-in system and do not require any tools**. You may choose to use a 6–10 mm drill.

Do not hesitate to contact us with any further inquiries: service@khw-geschwenda.de

#### **Overview of variants**



Kopenhagen - Page 6

Item no. 4550... 2

2 packs



Item no. 4410...

1 pack



Item no. 4580...

2 packs

## Berlin garden bench content

### Item no. 4300...



#### assembly









# Kopenhagen garden bench content

KE.

## Item no. 4550...



### assembly















## Brüssel garden bench content

## Item no. 4410...





## assembly















## Gartenbank Amsterdam content

### Item no. 4580...





### Aufbau























#### Plant and care instructions

- Select the right potted plants for your garden bench's location. Pay attention to whether it is sunny or more shaded there.
- Use fresh, loose and well-aerated soil that will retain water.
- Only water your plants in the early morning or evening hours, ascertain the right amount while watering, and pay attention to your potted plants' individual needs.
- Fertilise your container plants regularly.
- Pay attention to your plants and check them regularly for pests or d