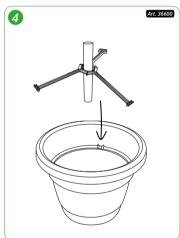

tomato hat



assembly instructions



### Thank you for choosing our tomato hat.

The tomato hat is made of **easy-care** and **weatherproof plastic** and is your **mobile greenhouse** for balcony, terrace, and allotment garden.

Below you will find the assembly instructions. **You do not need any additional tools** – simply connect the individual parts to assemble. You may choose to use a 6–10 mm drill.

Do not hesitate to contact us with any further inquiries: service@khw-geschwenda.de

#### content





## assembly



























#### Care tips for your tomatoes

- Plant your tomatoes in sufficiently large containers or leave around 50 cm of space when planting outdoors.
- Slowly get your tomato plants used to the garden. Put them outside during the day from May, but bring them back inside at night.
- Water your tomatoes regularly not too much and not too little – depending on the weather.
- Tomatoes have high nutrient requirements and need nitrogen, phosphate, and a lot of potassium. Regular fertilisation ensures particularly aromatic fruit.
- Regularly remove young side shoots from the leaf axils this pruning promotes fruiting..

We wish you much success!





### Need spare parts?

You can always reorder the **accessory set** for our tomato hat **online** at **www.impianto.de**.

This contain