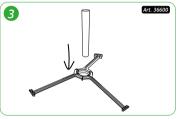

tomato hat



assembly instructions



### Thank you for choosing our tomato hat.

The tomato hat is made of **easy-care** and **weatherproof plastic** and is your **mobile greenhouse** for balcony, terrace, and allotment garden.

Below you will find the assembly instructions. **You do not need any additional tools** – simply connect the individual parts to assemble. You may choose to use a 6–10 mm drill.

Do not hesitate to contact us with any further inquiries: service@khw-geschwenda.de

#### content





## assembly



























#### Care tips for your tomatoes

- Plant your tomatoes in sufficiently large containers or leave around 50 cm of space when planting outdoors.
- Slowly get your tomato plants used to the garden. Put them outside during the day from May, but bring them back inside at night.
- Water your tomatoes regularly not too much and not too little – depending on the weather.
- Tomatoes have high nutrient requirements and need nitrogen, phosphate, and a lot of potassium. Regular fertilisation ensures particularly aromatic fruit.
- Regularly remove young side shoots from the leaf axils this pruning promotes fruiting..

We wish you much success!





### Need spare parts?

You can always reorder the **accessory set** for our tomato hat **online** at **www.impianto.de**.

This conta