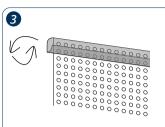

tomato hat



assembly instructions



### Thank you for choosing our tomato hat.

The tomato hat is made of **easy-care** and **weatherproof plastic** and is your **mobile greenhouse** for balcony, terrace, and allotment garden.

Below you will find the assembly instructions. **You do not need any additional tools** – simply connect the individual parts to assemble. You may choose to use a 6–10 mm drill.

Do not hesitate to contact us with any further inquiries: service@khw-geschwenda.de

#### content





## assembly



























#### Care tips for your tomatoes

- Plant your tomatoes in sufficiently large containers or leave around 50 cm of space when planting outdoors.
- Slowly get your tomato plants used to the garden. Put them outside during the day from May, but bring them back inside at night.
- Water your tomatoes regularly not too much and not too little – depending on the weather.
- Tomatoes have high nutrient requirements and need nitrogen, phosphate, and a lot of potassium. Regular fertilisation ensures particularly aromatic fruit.
- Regularly remove young side shoots from the leaf axils this pruning promotes fruiting..

We wish you much success!





### Need spare parts?

You can always reorder the **accessory set** for our tomato hat **online** at **www.impianto.de**.

This contains:

- 1 x fi