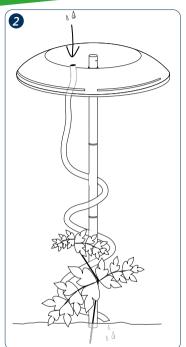

tomato hat



assembly instructions



### Thank you for choosing our tomato hat.

The tomato hat is made of **easy-care** and **weatherproof plastic** and is your **mobile greenhouse** for balcony, terrace, and allotment garden.

Below you will find the assembly instructions. **You do not need any additional tools** – simply connect the individual parts to assemble. You may choose to use a 6–10 mm drill.

Do not hesitate to contact us with any further inquiries: service@khw-geschwenda.de

#### content





## assembly



























#### Care tips for your tomatoes

- Plant your tomatoes in sufficiently large containers or leave around 50 cm of space when planting outdoors.
- Slowly get your tomato plants used to the garden. Put them outside during the day from May, but bring them back inside at night.
- Water your tomatoes regularly not too much and not too little – depending on the weather.
- Tomatoes have high nutrient requirements and need nitrogen, phosphate, and a lot of potassium. Regular fertilisation ensures particularly aromatic fruit.
- Regularly remove young side shoots from the leaf axils this pruning promotes fruiting..

We wish you much success!





### Need spare parts?

You can always reorder the **accessory set** for our tomato hat **online** at **www.impianto.de**.

This contains:

- 1