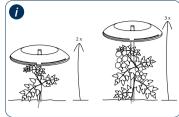

#### Care tips for your tomatoes

- Plant your tomatoes in sufficiently large containers or leave around 50 cm of space when planting outdoors.
- Slowly get your tomato plants used to the garden. Put them outside during the day from May, but bring them back inside at night.
- Water your tomatoes regularly not too much and not too little – depending on the weather.
- Tomatoes have high nutrient requirements and need nitrogen, phosphate, and a lot of potassium. Regular fertilisation ensures particularly aromatic fruit.
- Regularly remove young side shoots from the leaf axils this pruning promotes fruiting..