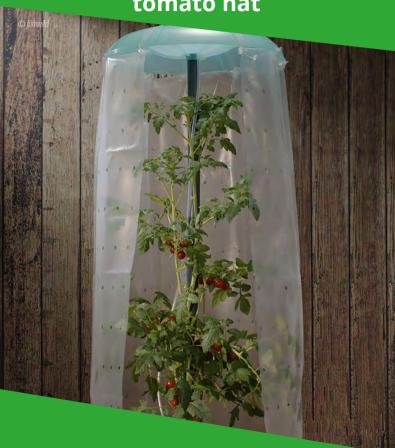

tomato hat

assembly instructions

### Thank you for choosing our tomato hat.

The tomato hat is made of **easy-care** and **weatherproof plastic** and is your **mobile greenhouse** for balcony, terrace, and allotment garden.

Below you will find the assembly instructions. **You do not need any additional tools** – simply connect the individual parts to assemble. You may choose to use a 6–10 mm drill.