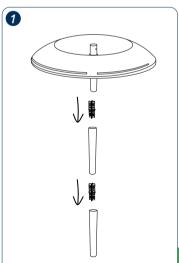

tomato hat



assembly instructions



### Thank you for choosing our tomato hat.

The tomato hat is made of **easy-care** and **weatherproof plastic** and is your **mobile greenhouse** for balcony, terrace, and allotment garden.

Below you will find the assembly instructions. **You do not need any additional tools** – simply connect the individual parts to assemble. You may choose to use a 6–10 mm drill.

Do not hesitate to contact us with any further inquiries: service@khw-geschwenda.de

#### content





## assembly



























#### Care tips for your tomatoes

- Plant your tomatoes in sufficiently large containers or leave around 50 cm of space when planting outdoors.
- Slowly get your tomato plants used to the garden. Put them outside during the day from May, but bring them back inside at night.
- Water your tomatoes regularly not too much and not too little – depending on the weather.
- Tomatoes have high nutrient requirements and need nitrogen, phosphate, and a lot of potassium. Regular fertilisation ensures particularly aromatic fruit.
- Regularly remove young side shoots from the leaf axils this pruning promotes fruiting..

We wish you much success!





### Need spare parts?

You can always reorder the **accessory set** for our tomato hat **online** at **www.impianto.de**.

This contains: