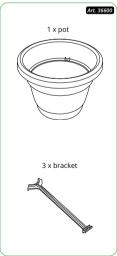

tomato hat



assembly instructions



### Thank you for choosing our tomato hat.

The tomato hat is made of **easy-care** and **weatherproof plastic** and is your **mobile greenhouse** for balcony, terrace, and allotment garden.

Below you will find the assembly instructions. **You do not need any additional tools** – simply connect the individual parts to assemble. You may choose to use a 6–10 mm drill.

Do not hesitate to contact us with any further inquiries: service@khw-geschwenda.de

#### content





## assembly



























#### Care tips for your tomatoes

- Plant your tomatoes in sufficiently large containers or leave around 50 cm of space when planting outdoors.
- Slowly get your tomato plants used to the garden. Put them outside during the day from May, but bring them back inside at night.
- Water your tomatoes regularly not too much and not too little – depending on the weather.
- Tomatoes have high nutrient requirements and need nitrogen, phosphate, and a lot of potassium. Regular fertilisation ensures particularly aromatic fruit.
- Regularly remove young side shoots from the leaf axils this pruning promotes fruiting..

We wish you much success!





### Need spare parts?

You can always reorder the **accessory set** for our tomato hat **online** at **www.impiant