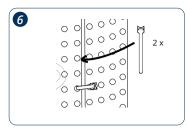

tomato hat



assembly instructions



### Thank you for choosing our tomato hat.

The tomato hat is made of **easy-care** and **weatherproof plastic** and is your **mobile greenhouse** for balcony, terrace, and allotment garden.

Below you will find the assembly instructions. **You do not need any additional tools** – simply connect the individual parts to assemble. You may choose to use a 6–10 mm drill.

Do not hesitate to contact us with any further inquiries: service@khw-geschwenda.de

#### content





## assembly



























#### Care tips for your tomatoes

- Plant your tomatoes in sufficiently large containers or leave around 50 cm of space when planting outdoors.
- Slowly get your tomato plants used to the garden. Put them outside during the day from May, but bring them back inside at night.
- Water your tomatoes regularly not too much and not too little – depending on the weather.
- Tomatoes have high nutrient requirements and need nitrogen, phosphate, and a lot of potassium. Regular fertilisation ensures particularly aromatic fruit.
- Regularly remove young side shoots from the leaf axils this pruning promotes fruiting..

We wish you much success!





### Need spare parts?

You can always reorder the **accessory set** for our tomato hat **online** at **www.impianto.de**.

This contains:

- 1 x film
-