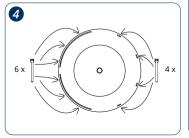

tomato hat



assembly instructions



### Thank you for choosing our tomato hat.

The tomato hat is made of **easy-care** and **weatherproof plastic** and is your **mobile greenhouse** for balcony, terrace, and allotment garden.

Below you will find the assembly instructions. **You do not need any additional tools** – simply connect the individual parts to assemble. You may choose to use a 6–10 mm drill.

Do not hesitate to contact us with any further inquiries: service@khw-geschwenda.de

#### content





## assembly



























#### Care tips for your tomatoes

- Plant your tomatoes in sufficiently large containers or leave around 50 cm of space when planting outdoors.
- Slowly get your tomato plants used to the garden. Put them outside during the day from May, but bring them back inside at night.
- Water your tomatoes regularly not too much and not too little – depending on the weather.
- Tomatoes have high nutrient requirements and need nitrogen, phosphate, and a lot of potassium. Regular fertilisation ensures particularly aromatic fruit.
- Regularly remove young side shoots from the leaf axils this pruning promotes fruiting..

We wish you much success!





### Need spare parts?

You can always reorder the **accessory set** for our tomato hat **online** at **www.impianto.de**.

This contains:

- 1 x