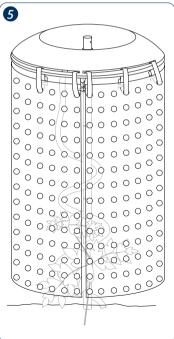

tomato hat



assembly instructions



### Thank you for choosing our tomato hat.

The tomato hat is made of **easy-care** and **weatherproof plastic** and is your **mobile greenhouse** for balcony, terrace, and allotment garden.

Below you will find the assembly instructions. **You do not need any additional tools** – simply connect the individual parts to assemble. You may choose to use a 6–10 mm drill.

Do not hesitate to contact us with any further inquiries: service@khw-geschwenda.de

#### content





## assembly



























#### Care tips for your tomatoes

- Plant your tomatoes in sufficiently large containers or leave around 50 cm of space when planting outdoors.
- Slowly get your tomato plants used to the garden. Put them outside during the day from May, but bring them back inside at night.
- Water your tomatoes regularly not too much and not too little – depending on the weather.
- Tomatoes have high nutrient requirements and need nitrogen, phosphate, and a lot of potassium. Regular fertilisation ensures particularly aromatic fruit.
- Regularly remove young side shoots from the leaf axils this pruning promotes fruiting..

We wish you much success!





### Need spare parts?

You can always reorder the **accessory set** for our tomato hat **online** at **www.impianto.de**.

This contains:

- 1 x film