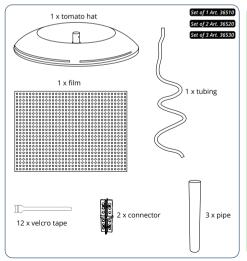

## assembly

### Need spare parts?

You can always reorder the **accessory set** for our tomato hat **online** at **www.impianto.de**.

This contains:

- 1 x film
- 12 x velcro tape