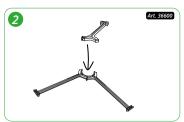

tomato hat



assembly instructions



### Thank you for choosing our tomato hat.

The tomato hat is made of **easy-care** and **weatherproof plastic** and is your **mobile greenhouse** for balcony, terrace, and allotment garden.

Below you will find the assembly instructions. **You do not need any additional tools** – simply connect the individual parts to assemble. You may choose to use a 6–10 mm drill.

Do not hesitate to contact us with any further inquiries: service@khw-geschwenda.de

#### content





## assembly



























#### Care tips for your tomatoes

- Plant your tomatoes in sufficiently large containers or leave around 50 cm of space when planting outdoors.
- Slowly get your tomato plants used to the garden. Put them outside during the day from May, but bring them back inside at night.
- Water your tomatoes regularly not too much and not too little – depending on the weather.
- Tomatoes have high nutrient requirements and need nitrogen, phosphate, and a lot of potassium. Regular fertilisation ensures particularly aromatic fruit.
- Regularly remove young side shoots from the leaf axils this pruning promotes fruiting..

We wish you much success!





### Need spare parts?

You can always reorder the **accessory set** for our tomato hat **online** at **www.impianto.de**.

This con